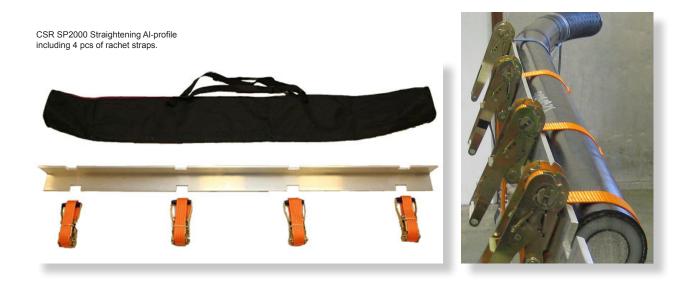

To reach diameters up to Ø190 mm, add pieces CSR EP25 (see description in page 2).

Each set comes in a large practical bag for easy transportation. As an optional we have an angled Aluminum profile with ratchet straps to make the cable straight.

## Straightening and relaxation of HV cables

| ticles:                          |              |         |
|----------------------------------|--------------|---------|
| Item                             | Cable Ø (mm) | Lenght  |
|                                  |              |         |
| CSR 70-115 up to 190             |              |         |
| Single set CSR 70-115/1-1500-230 | 70-115       | 1500 mm |
| Double set CSR 70-115/2-1500-230 | 70-115       | 1500 mm |
| Extension CSR EP25-1500-230      |              | 1500 mm |
| Single set CSR 70-115/1-2000-230 | 70-115       | 2000 mm |
| Double set CSR 70-115/2-2000-230 | 70-115       | 2000 mm |
| Extension CSR EP25-2000-230      |              | 2000 mm |
| Single set CSR 70-115/1-1500-115 | 70-115       | 1500 mm |
| Double set CSR 70-115/2-1500-115 | 70-115       | 1500 mm |
| Extension CSR EP25-1500-115      |              | 1500 mm |
| CSR 40-69                        |              |         |
| Single set CSR 40-69/1-2000-230  | 40-69        | 2000 mm |
| Double set CSR 40-69/2-2000-230  | 40-69        | 2000 mm |
| Straightening Aluminum profile   |              |         |
| CSR SP2000                       |              | 2000 mm |