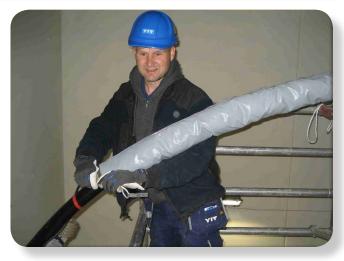

To reach diameters up to Ø190 mm, add pieces CSR EP25 (see description in page 2).

Each set comes in a large practical bag for easy transportation. As an optional we have an angled Aluminum profile with ratchet straps to make the cable straight.