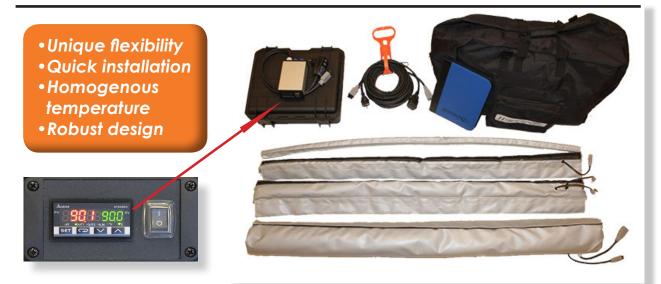

## Straightening and relaxation of HV cables

Together with HV/EHV cable manufacturers Hemi Heating has designed and developed a standard range of heating jackets for straightening and relaxation of High Voltage cables. We offer a complete "Cable straightening set" focusing on safe, exact and steady heating with adjustable temperature up to 100°C. The unique solution with extension pieces gives you the most flexible possibility to cover several different cable dimensions, still with fully homogeneous load density.

## Content:

The single sets (CSR 70-115/1 and CSR 40-69/1) consists of three different sizes of heating jackets combinable to heat up different cable dimensions up to Ø115 or 69 mm. Each set also includes a digital temperature control, cables, tool case and RCD.

To reach diameters up to Ø190 mm, add pieces CSR EP25 (see description in page 2).

Each set comes in a large practical bag for easy transportation. As an optional we have an angled Aluminum profile with ratchet straps to make the cable straight.